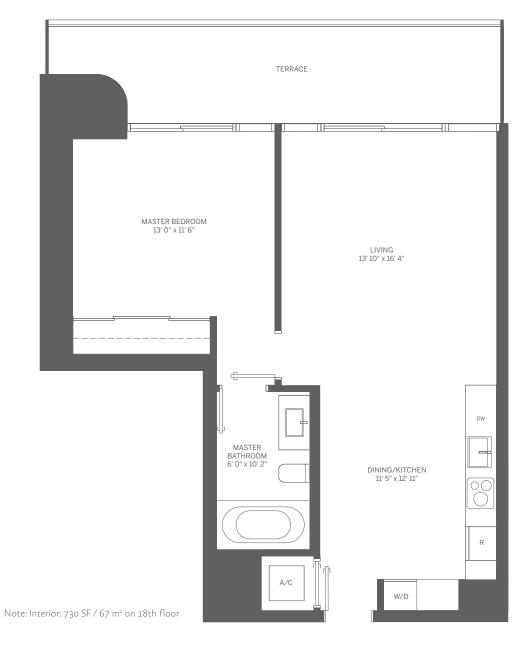

## TOWER UNIT 04 1 BEDROOM / 1 BATH

BRICKELL FLATIRON

Stated dimensions are measured to the exterior boundaries of the exterior walls and the centerline of interior demising walls and in fact vary from the dimensions that would be determined by using the description and definition of the "Unit" set forth in the Declaration (which generally only includes the interior airspace between the perimeter walls and excludes interior structural components). For your reference, the area of the Unit, determined in accordance with those defined unit boundaries, is 672 SF. Note that measurements of rooms set forth on this floor plan are generally taken at the greatest points of each given room (as if the room were a perfect rectangle), without regard for any cutouts. Accordingly, the area of the actual room will typically be smaller than the product obtained by multiplying the stated length times width. All dimensions are approximate and may vary with actual construction, and all floor plans are development plans are subject to change.